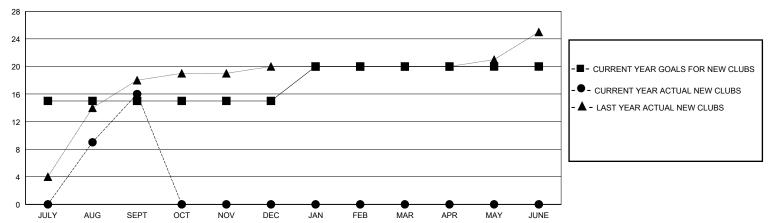

## District 325 K

Results as of: 9/30/2023

| GMT:                  |               | GMT CA    |               |                       |                       |                         |                                                    |  |
|-----------------------|---------------|-----------|---------------|-----------------------|-----------------------|-------------------------|----------------------------------------------------|--|
|                       | Club          | os        |               | Members               |                       |                         |                                                    |  |
| RESULTS FOR 2023-2024 |               |           |               | RESULTS FOR 2023-2024 |                       |                         |                                                    |  |
| QUARTER               | NEW CLUB GOAL | NEW CLUBS | DROPPED CLUBS | QUARTER MEMB          | ER GROWTH NET<br>GOAL | MEMBER GROWTH<br>ACTUAL | DROPPED<br>MEMBERS ACTUAL<br>(including transfers) |  |
| JULY/AUG/SEPT         | 15            | 16        | 1             | JULY/AUG/SEPT         | 300                   | 584                     | 189                                                |  |
| OCT/NOV/DEC           | 0             | 0         | 0             | OCT/NOV/DEC           | 75                    | 0                       | 0                                                  |  |
| JAN/FEB/MAR           | 5             | 0         | 0             | JAN/FEB/MAR           | 100                   | 0                       | 0                                                  |  |
| APR/MAY/JUNE          | 0             | 0         | 0             | APR/MAY/JUNE          | 125                   | 0                       | 0                                                  |  |

## GOALS AND ACTUAL NEW CLUBS CUMULATIVE

| DROPPED CLUBS: 1           |     | 75 CLUBS OF 164 ADDED 1 OR MORE<br>NEW MEMBERS | GENDER DISTRIBUTION  MALE 2,612 (69.71%) |                |       |
|----------------------------|-----|------------------------------------------------|------------------------------------------|----------------|-------|
| DROPPED MEMBERS            |     |                                                | FEMALE                                   | 1,135 (30.29%) |       |
| DECEASED                   | 0   | CLICK HERE FOR CUMULATIVE                      | TOTAL FAMILY UNIT MEMBERS                |                | 2,974 |
| CLUB CANCELLED 0 OTHER 189 |     | MEMBERSHIP DATA                                | FAMILY MEMBERS PAYING HALF DUES          |                | 2,035 |
| TOTAL                      | 189 |                                                |                                          |                |       |