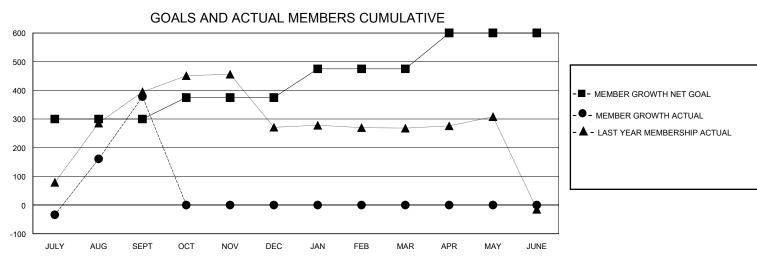

## District 325 K

Results as of: 9/30/2023

| GMT:                  |               | GMT CA    |               |                       |                       |                         |                                                    |  |
|-----------------------|---------------|-----------|---------------|-----------------------|-----------------------|-------------------------|----------------------------------------------------|--|
|                       | Club          | os        |               | Members               |                       |                         |                                                    |  |
| RESULTS FOR 2023-2024 |               |           |               | RESULTS FOR 2023-2024 |                       |                         |                                                    |  |
| QUARTER               | NEW CLUB GOAL | NEW CLUBS | DROPPED CLUBS | QUARTER MEMB          | ER GROWTH NET<br>GOAL | MEMBER GROWTH<br>ACTUAL | DROPPED<br>MEMBERS ACTUAL<br>(including transfers) |  |
| JULY/AUG/SEPT         | 15            | 16        | 1             | JULY/AUG/SEPT         | 300                   | 584                     | 189                                                |  |
| OCT/NOV/DEC           | 0             | 0         | 0             | OCT/NOV/DEC           | 75                    | 0                       | 0                                                  |  |
| JAN/FEB/MAR           | 5             | 0         | 0             | JAN/FEB/MAR           | 100                   | 0                       | 0                                                  |  |
| APR/MAY/JUNE          | 0             | 0         | 0             | APR/MAY/JUNE          | 125                   | 0                       | 0                                                  |  |

## GOALS AND ACTUAL NEW CLUBS CUMULATIVE

| DROPPED CLUBS: 1           |     | 75 CLUBS OF 164 ADDED 1 OR MORE<br>NEW MEMBERS | GENDER DISTRIBUTION  MALE 2,612 (69.71%) |                |       |
|----------------------------|-----|------------------------------------------------|------------------------------------------|----------------|-------|
| DROPPED MEMBERS            |     |                                                | FEMALE                                   | 1,135 (30.29%) |       |
| DECEASED                   | 0   | CLICK HERE FOR CUMULATIVE                      | TOTAL FAMILY UNIT MEMBERS                |                | 2,974 |
| CLUB CANCELLED 0 OTHER 189 |     | MEMBERSHIP DATA                                | FAMILY MEMBERS PAYING HALF DUES          |                | 2,035 |
| TOTAL                      | 189 |                                                |                                          |                |       |